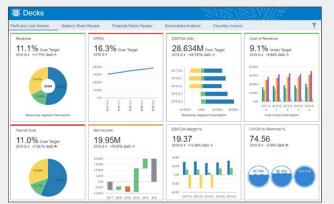

# **Sample FDI Decks and KPIs**

### **Fusion ERP Analytics**

- · Finance GL, AP, AR
- Procurement
- Projects
- 250+ KPI's, Reports/Dashboards