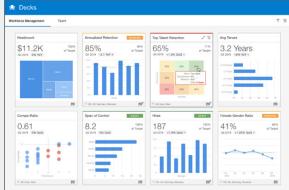

# **Sample FDI Decks and KPIs**

### **HCM Analytics**

- Talent Management
- Workforce
- Payroll
- 250+ KPI's, Reports/Dashboards