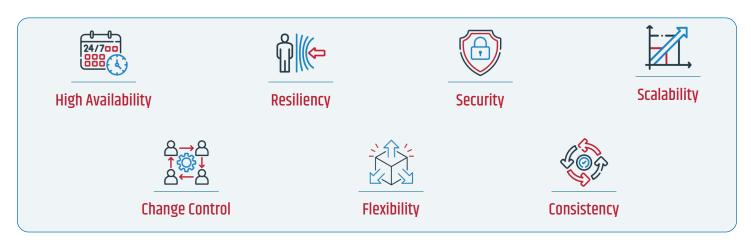

Many enterprises have migrated their PeopleSoft applications to OCI successfully. Benefits of moving your PeopleSoft workloads to OCI include:

All of these are benefits that help you propel your business forward, and Apps Associates can help you every step of the way. We work with customers from strategy to align business requirements with technology to derive the most value from PeopleSoft investments. We provide assessments and recommendations that include: