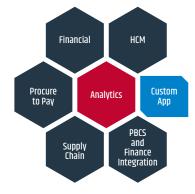

### **Business Benefits**

- Fastest way to get access to source application information for analytics and reporting
- Access detailed application source information along with summarized data needed for reporting
- · Enable self-service access to information for analytics
- Save 60-70% of the cost and efort when compared to building a new data and analytics solution from the ground up
- · Pre-Built Best Practices KPIs
- · Pre-Built Dashboards and Reports
- · Pre-Built Data Models
- Pre-Built ELT/Data Pipeline from supported source applications (Oracle Cloud Apps, Oracle EBS, Peoplesoft, JDE, Salesforce)
- · Powered by Redshift and Tableau
- Enable augmented analytics with AI & ML and get access to predictive metrics like Safety Stock and Employee Turnover projection
- Extensible to suit your specific requirements and additional data sources