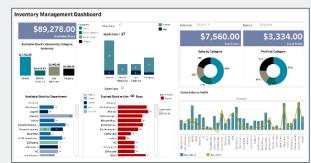

# Overview – Apps Associates Redshift Analytics Accelerators

| Pre-built content per module |      |
|------------------------------|------|
| Reports                      | ~35  |
| Dashboards                   | 5    |
| Reportable Fields            | 100+ |
| Data Model                   | Yes  |
| Security                     | Yes  |
| Mobile                       | Yes  |
| Excel Upload                 | Yes  |
| Training                     | Yes  |