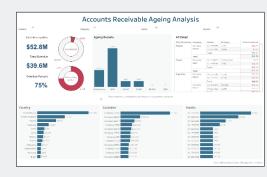

# Overview – Apps Associates Redshift Analytics Accelerators

| Pre-built content per module |      |
|------------------------------|------|
| Reports                      | ~35  |
| Dashboards                   | 5    |
| Reportable Fields            | 100+ |
| Data Model                   | Yes  |
| Security                     | Yes  |
| Mobile                       | Yes  |
| Excel Upload                 | Yes  |
| Training                     | Yes  |