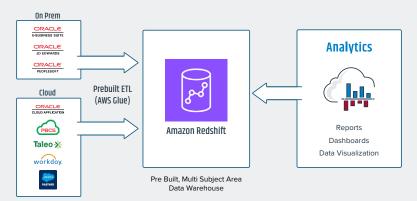

## Solution Architecture for Apps Associates Redshift Analytics Accelerators

#### Pre Built Integrations for:

- Oracle ERP Cloud
- · Oracle EBS
- Oracle HCM Cloud
- JD Edwards

Salesforce

PeopleSoft