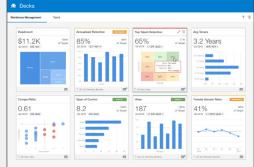

## Sample FDI Decks and KPIs

### **HCM Analytics**

- Talent Management
- Workforce
- Payroll
- 250+ KPI's, Reports/Dashboards