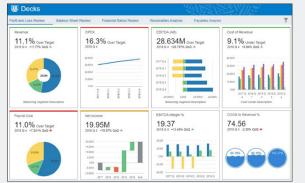

# **Sample FDI Decks and KPIs**

Oracle Continually Adds New Content - Link To Oracle FDI Roadmap

# FDI includes the following prebuilt content: