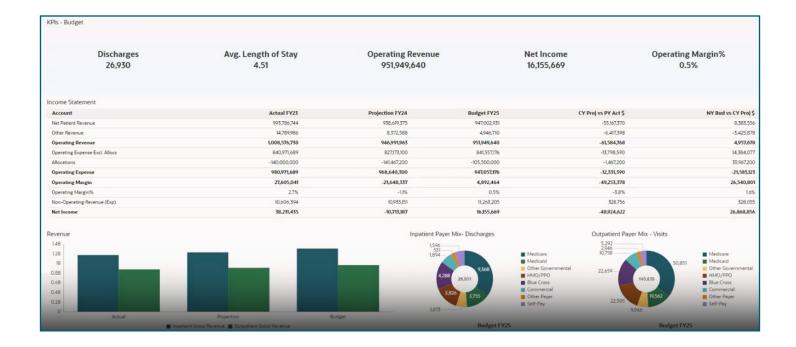

#### 2. Advanced Analytical Tools

- Predictive Planning: Harness predictive analytics and Monte Carlo simulations to evaluate potential outcomes.
- Scenario Modeling: Compare multiple financial scenarios to optimize strategies for varying conditions.
- Dashboards and KPIs: Prebuilt visual tools for revenue, expense, and operational insights.